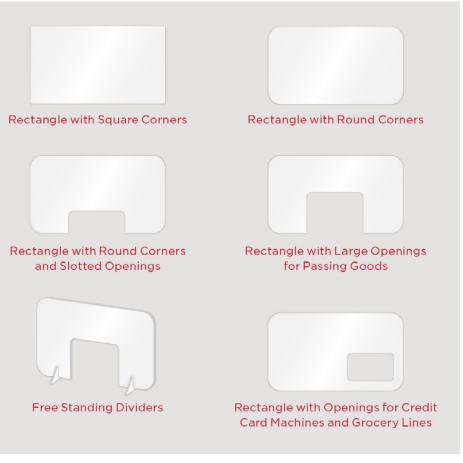

## **Clear Plastic Dividers**

Common Designs

These are common sizes with common traits such as an opening for a credit card machine, or slots for cords or papers. We have discrete part numbers for each design iteration.