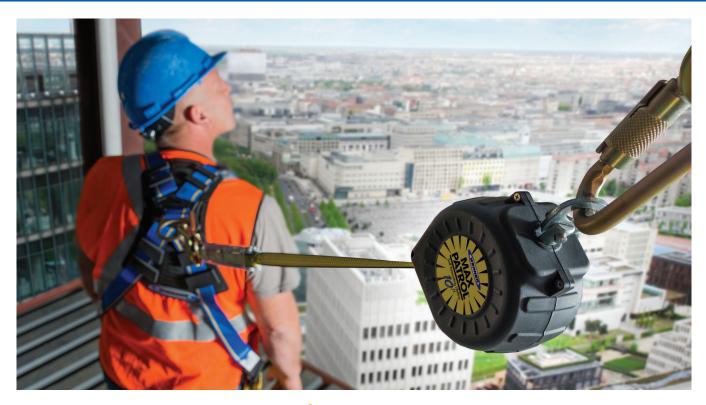

## FALL PROTECTION

Werner's line of Fall Protection equipment extends the same philosophy that has made our ladders preferred by professionals. Features like WebAlert<sup>™</sup> inspectable webbing and impact indicators make it easy for users to identify product issues during routine inspections. The Max Patrol<sup>™</sup> self-retracting lifeline allows more freedom of movement on the job without lock-up that can inhibit range of motion.