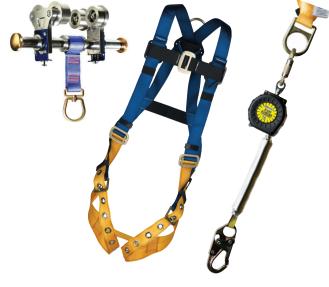

## SPECIFICATIONS

| Global # | Part #  | Description                                                                          |
|----------|---------|--------------------------------------------------------------------------------------|
| B1646149 | R330010 | Werner Max Patrol <sup>™</sup> Self-Retracting Lifeline,<br>10' L, 400 lbs. Capacity |
| B1646136 | A450000 | Werner I-Beam Trolley Anchor For Beams<br>From 3''- 10'' and Up to 7/8'' Thick       |
| B1224230 | H412002 | Werner BaseWear Standard Harness,<br>Tongue Buckle Legs, Universal                   |