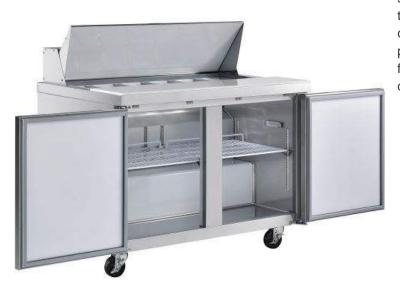

## Sandwich & Salad Table

 W"
 D"
 H"
 Cu. Ft.
 Capacity
 # Doors
 Model

 46-3/4
 29-1/2
 41-1/2
 9.5
 (12) 1/6 Pans
 2
 243011

**Sandwich & Salad Table** is constructed of stainless steel and features a two-door design to keep food and supplies refrigerated and accessible. Cabinet area has 2 shelves for convenient storage. Table has up to 9.5 total cubic foot capacity. Operating temperature ranges from 33° to 40°F. A lift-up compartment has a stainless steel insulated lid and offers (12) 6-7/8" x 6-1/4" compartments for foods and sides. A full length cutting board is included for convenient food preparation. Self-closing hinged doors with 90° stay open feature. Shelves are epoxy coated for lasting durability. Forced air refrigeration system with R290 refrigerant. Inner thermometer displays temperature. NEMA 5-15P plug included.