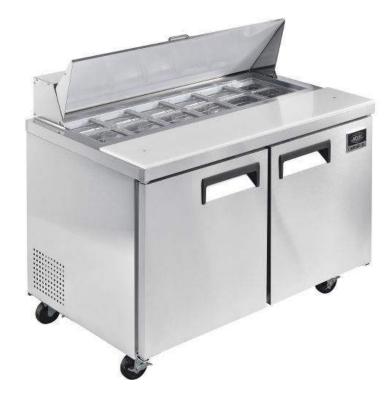

## Sandwich & Salad Table

 W"
 D"
 H"
 Cu. Ft.
 Capacity
 # Doors
 Model

 46-3/4
 29-1/2
 41-1/2
 9.5
 (12) 1/6 Pans
 2
 243011

**Sandwich & Salad Table** is constructed of stainless steel and features a two-door design to keep food and supplies refrigerated and accessible. Cabinet area has 2 shelves for convenient storage. Table has up to 9.5 total cubic foot capacity. Operating temperature ranges from 33° to 40°F. A lift-up compartment has a stainless steel insulated lid and offers (12) 6-7/8" x 6-1/4" compartments for foods and sides. A full length cutting board is included for convenient food preparation. Self-closing hinged doors with 90° stay open feature. Shelves are epoxy coated for lasting durability. Forced air refrigeration system with R290 refrigerant. Inner thermometer displays temperature. NEMA 5-15P plug included.