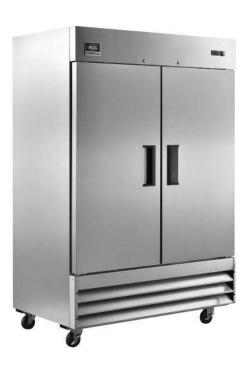

Commercial grade **Reach- In Refrigerators** are constructed of stainless steel exterior and interior for durability and easy cleaning. Units feature 3 or 6 adjustable epoxy coated steel shelves for versatile storage needs as well as bright incandescent interior lighting. An exterior digital temperature controls offer precise and constant temperatures ranging from 33 to 40°F. R290 refrigerant offers low environmental impact and excellent thermodynamic performance. Bottom compressor allows for easy servicing. Refrigerators roll on 3" swivel polypropylene casters, 2 with brakes.

| W" | D"      | Н"     | Cu. Ft. | # Doors | # Shelves | Model  |
|----|---------|--------|---------|---------|-----------|--------|
| 29 | 32-1/4  | 82-1/2 | 23      | 1       | 3         | 243007 |
| 54 | 32-2/10 | 82-1/5 | 47      | 2       | 6         | 243008 |