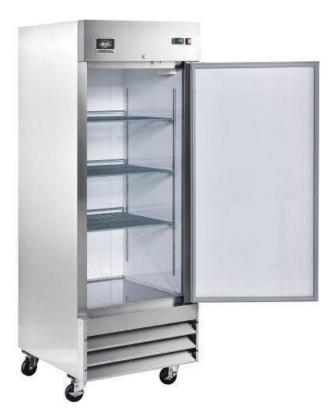

Commercial grade **Reach- In Refrigerators** are constructed of stainless steel exterior and interior for durability and easy cleaning. Units feature 3 or 6 adjustable epoxy coated steel shelves for versatile storage needs as well as bright incandescent interior lighting. An exterior digital temperature controls offer precise and constant temperatures ranging from 33 to 40°F. R290 refrigerant offers low environmental impact and excellent thermodynamic performance. Bottom compressor allows for easy servicing. Refrigerators roll on 3" swivel polypropylene casters, 2 with brakes.

| W" | D"      | Н"     | Cu. Ft. | # Doors | # Shelves | Model  |
|----|---------|--------|---------|---------|-----------|--------|
| 29 | 32-1/4  | 82-1/2 | 23      | 1       | 3         | 243007 |
| 54 | 32-2/10 | 82-1/5 | 47      | 2       | 6         | 243008 |