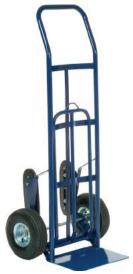

## **STEEL HAND TRUCKS**

High quality **Steel Hand Trucks** are perfect for day-to-day work in warehouse, receiving and delivery. Pneumatic wheels roll smoothly over any surface and push handle allows for convenient maneuverability and handling. 600 lb. capacity.

| W'' | Н" | Handle Style | Model    |  |
|-----|----|--------------|----------|--|
| 22  | 52 | Loop         | HT600    |  |
| 22  | 49 | Curved       | NX241439 |  |
| 22  | 52 | Curved       | NX241582 |  |