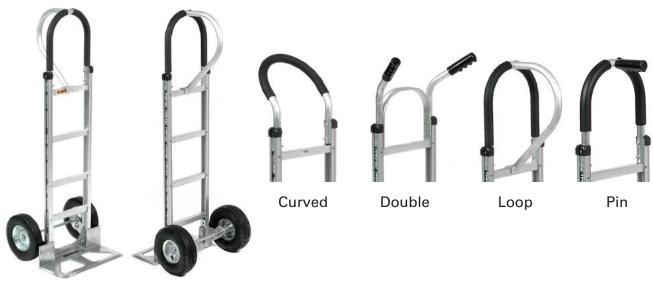

## **ALUMINUM HAND TRUCKS**

**Aluminum Hand Trucks** provide a lightweight alternative to steel hand trucks. Handle styles are Curved, Double, Loop, Pin and feature a comfortable anti-slip grip for safety. Dimensions vary per model. 500 lb. capacity.

| W'' | Н" | Handle Style | Wheel Dia." | Wheel Type     | Model    |
|-----|----|--------------|-------------|----------------|----------|
| 18  | 51 | Curved       | 8           | Mold-On Rubber | NX168257 |
| 18  | 51 | Loop         | 10          | Mold-On Rubber | NX168266 |
| 18  | 49 | Double       | 8           | Mold-On Rubber | NX168260 |
| 18  | 51 | Pin          | 8           | Mold-On Rubber | NX168263 |
| 19  | 51 | Loop         | 10          | Semi-Pneumatic | NX168267 |
| 19  | 51 | Curved       | 10          | Semi-Pneumatic | NX168258 |
| 19  | 51 | Pin          | 10          | Semi-Pneumatic | NX168264 |
| 19  | 49 | Double       | 10          | Semi-Pneumatic | NX168261 |
| 21  | 51 | Loop         | 10          | Pneumatic      | NX168268 |
| 21  | 49 | Double       | 10          | Pneumatic      | NX168262 |
| 21  | 51 | Curved       | 10          | Pneumatic      | NX168259 |
| 21  | 51 | Pin          | 10          | Pneumatic      | NX168265 |