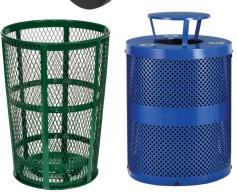

#### STEEL OUTDOOR RECEPTACLES

Steel outdoor receptacles offer convenient waste storage for parks, universities, city streets, and more. Standard features like powder coated finishes to deter graffiti make these the best choice for value and quality.