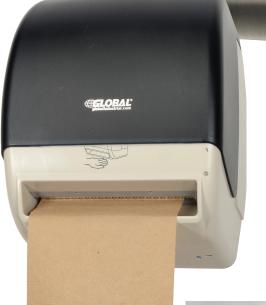

#### **TOWEL DISPENSERS**

Towel dispensers are ideal for use in offices, schools, food service and more. Easy to install and available in multiple capacities and finishes to accommodate any area that requires paper towel access.