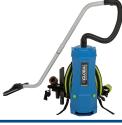

3/4HP floor dryer features 3-speed operation which provides up to 2,455 CFM for superior floor drying capability.

FLOOR MACHINES

CORDLESS SWEEPER

**UPRIGHT VACUUM** 

**FLOOR PADS** 

**BACKPACK VACUUMS** 

MINI FLOOR SCRUBBER