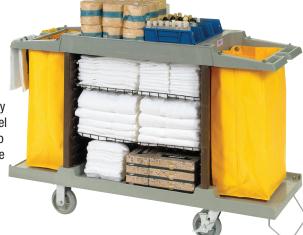

## HOUSEKEEPING & HOTEL CARTS

Housekeeping carts are made of a rugged, lightweight high-density plastic design that features 2 steel adjustable wire shelves, and deep tray compartments to carry ample supplies. Carts feature 2 push handles & 2 vinyl collection bags that allow the units to be used in either direction.