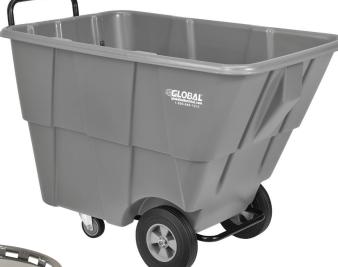

# GARBAGE CANS & RECYCLING

Tilt trucks are ruggedly built for collection, transporting, and dumping bulk products and waste.