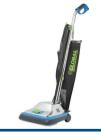

3/4HP floor dryer features 3-speed operation which provides up to 2,455 CFM for superior floor drying capability.

FLOOR MACHINES

CORDLESS SWEEPER

**UPRIGHT VACUUM** 

**FLOOR PADS** 

**BACKPACK VACUUMS** 

MINI FLOOR SCRUBBER