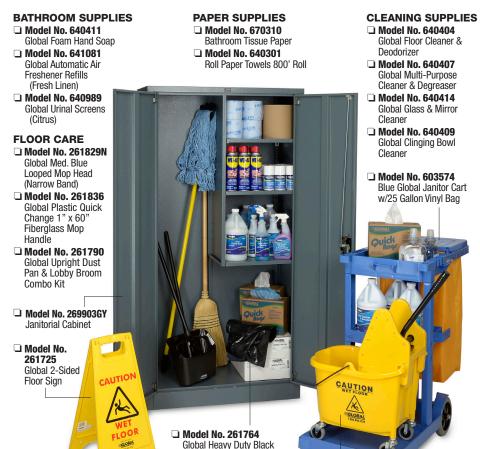

#### **JANITOR CABINET CHECKLIST**

## Keep your cleaning & maintenance supplies stocked with help from Global

Trash Bags (40 to 45 Gal.)

Model No. 260595

Global Mop Bucket & Wringer Combo (Down Press)