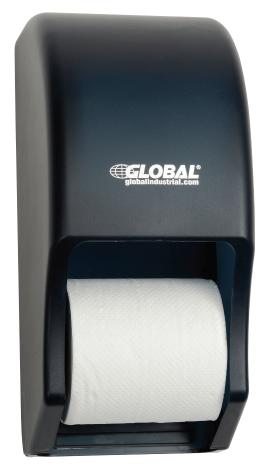

## TOILET TISSUE DISPENSERS

Toilet tissue dispensers are easy to install and maintain, and are ideal for use in offices, schools and more. Available in multiple capacities to accommodate any restroom.