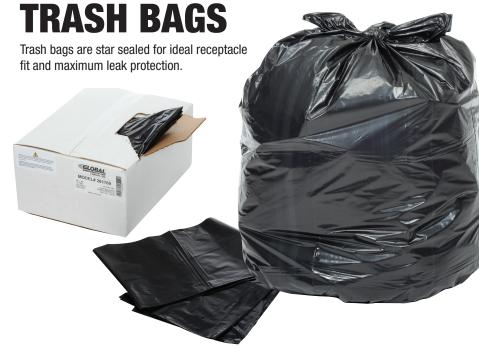

## Keep your cleaning & maintenance supplies stocked with help from Global

Trash Bags (40 to 45 Gal.)

Model No. 260595

Global Mop Bucket & Wringer Combo (Down Press)