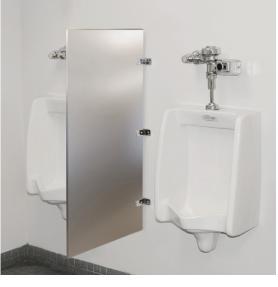

Creates urinal privacy for public restrooms in offices, schools, arenas, and more. Stainless steel finish is suitable for a range of environments, and provides moderate resistance to vandalism and moisture.