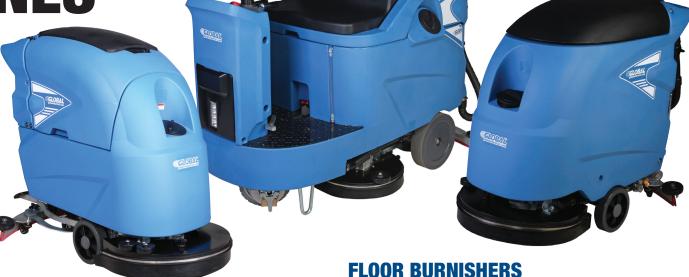

#### **FLOOR SCRUBBERS**

Floor scrubbers ensure floor surface maintenance for hospitals, hotels, schools, gymnasiums, and more.