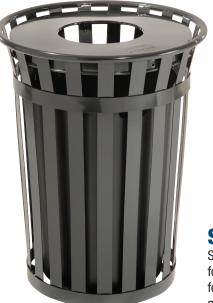

#### STEEL OUTDOOR RECEPTACLES

Steel outdoor receptacles offer convenient waste storage for parks, universities, city streets, and more. Standard features like powder coated finishes to deter graffiti make these the best choice for value and quality.