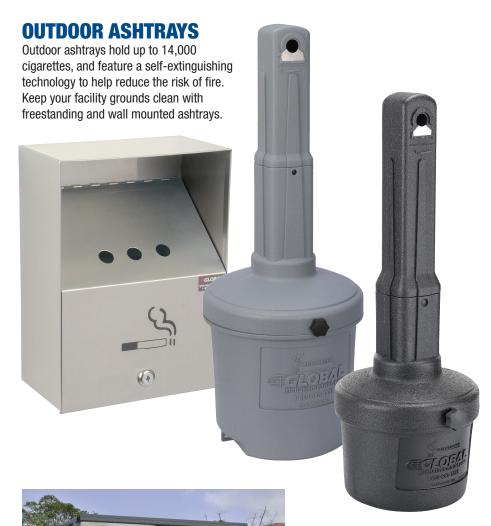

#### **SMOKING & BUS SHELTER**

Smoking and bus shelters provide a designated smoking area, and can also be used as a convenient bus stop. Helps reduce OSHA fires while protecting smokers from weather conditions.