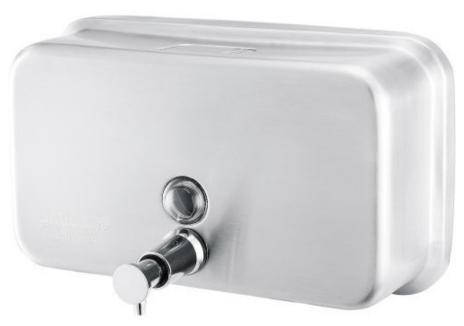

#### **SOAP DISPENSERS**

Soap dispensers are constructed of durable stainless steel or plastic to meet every application. Standard features like sight windows help reduce required maintenance.

Made from quality ingredients that leave hands clean and refreshed. For use in refillable bulk dispensers to help reduce cost.