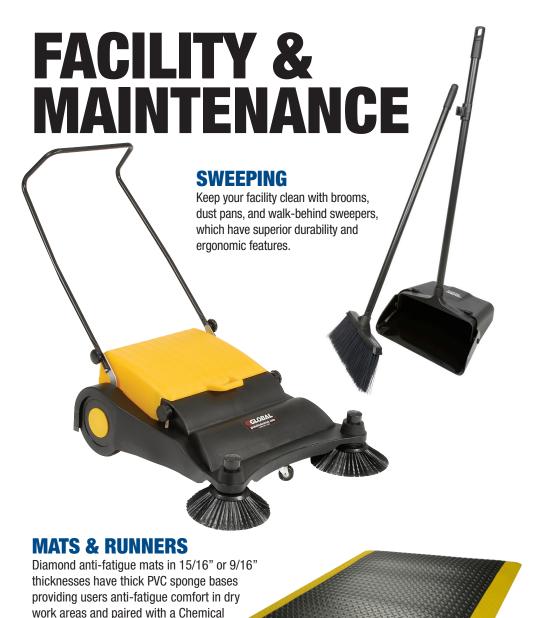

Resistant Vinyl surface for easy

AME DA

cleaning. Diamond design

on surface provides

superior traction.