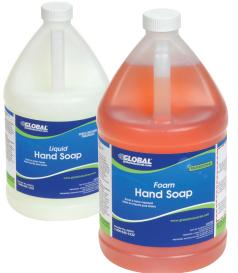

#### **SOAP DISPENSERS**

Soap dispensers are constructed of durable stainless steel or plastic to meet every application. Standard features like sight windows help reduce required maintenance.

Made from quality ingredients that leave hands clean and refreshed. For use in refillable bulk dispensers to help reduce cost.