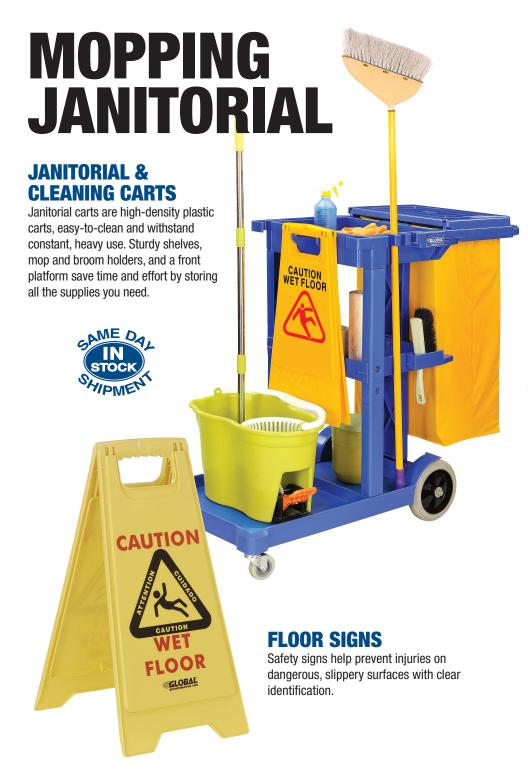

GLASS CLEANERS** 



**METAL CLEANERS** 



DRAIN OPENERS



INK/GRAFFITI REMOVER

# FLOOR CARE MACHINES

#### **FLOOR SCRUBBERS**

Floor scrubbers ensure floor surface maintenance for hospitals, hotels, schools, gymnasiums, and more.



#### **WET DRY VACUUMS**

Wet dry vacuums are built for reliability and heavy duty clean ups. Features such as onboard tool storage and long power cords allow for efficient cleaning.



floor maintenance jobs. Stripping, scrubbing, scraping, grinding, shampooing, and bonnet cleaning, all in one floor care machine.



3/4HP floor dryer features 3-speed operation which provides up to 2,455 CFM for superior floor drying capability.



FLOOR MACHINES



CORDLESS SWEEPER



**UPRIGHT VACUUM** 



**FLOOR PADS** 



**BACKPACK VACUUMS** 



MINI FLOOR SCRUBBER



#### **MOP BUCKETS & WRINGERS**

Mop buckets remove and contain water, and are designed for use in industrial, commercial, and retail maintenance applications. Wringers ensure clean and safe mopping by easily keeping water confined within the buckets.

#### **MOP HEADS**

Mop heads are constructed from durable blends for reduced unraveling and linting and increased floor coverage.



## HOUSEKEEPING & HOTEL CARTS

Housekeeping carts are made of a rugged, lightweight high-density plastic design that features 2 steel adjustable wire shelves, and deep tray compartments to carry ample supplies. Carts feature 2 push handles & 2 vinyl collection bags that allow the units to be used in either direction.



# GARBAGE CANS & RECYCLING





Tilt trucks are ruggedly built for collection, transporti