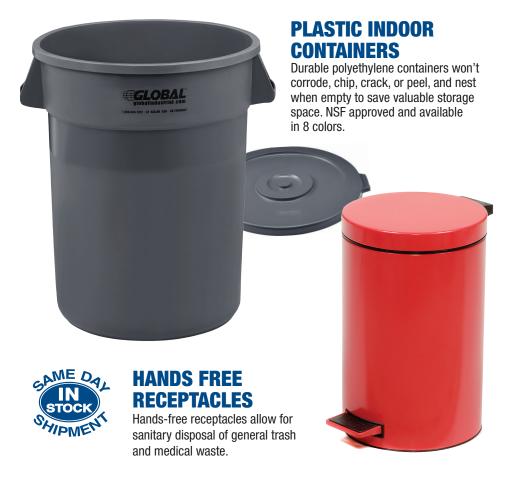

# GARBAGE CANS & RECYCLING

Tilt trucks are ruggedly built for collection, transporting, and dumping bulk products and waste.

#### STEEL OUTDOOR RECEPTACLES

Steel outdoor receptacles offer convenient waste storage for parks, universities, city streets, and more. Standard features like powder coated finishes to deter graffiti make these the best choice for value and quality.