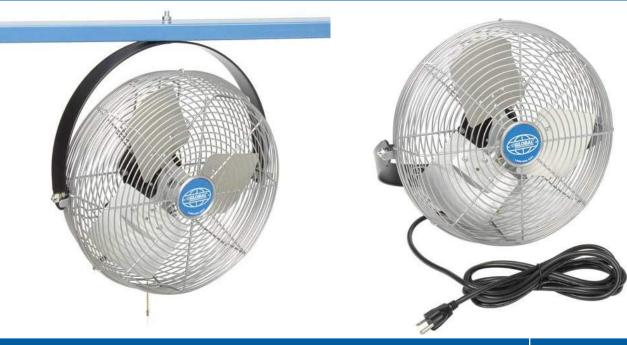

## WORKSTATION FANS

| Features                                                                                                                                                                                                                                                                                                                                                                                                           | Family              | Blower Fan Only        |
|--------------------------------------------------------------------------------------------------------------------------------------------------------------------------------------------------------------------------------------------------------------------------------------------------------------------------------------------------------------------------------------------------------------------|---------------------|------------------------|
| These easy mount workstation fans fasten quickly to walls, ceilings, workbenches and machines. Work fans can be mounted to rotate 360° both horizontally and vertically. Workstation fans feature pull chain operation, 120V single phase motor and 10' long SJT conductor cord. Metal fan blades are enclosed in double locking wire guards for safety. Meets OSHA standards, UL listed. 1 Year Limited Warranty. | Models              | 294492, 294493, 294494 |
|                                                                                                                                                                                                                                                                                                                                                                                                                    | Fan Sizes Available | 12", 18", 24"          |
|                                                                                                                                                                                                                                                                                                                                                                                                                    | Motor HP Ratings    | 1/15, 1/3              |