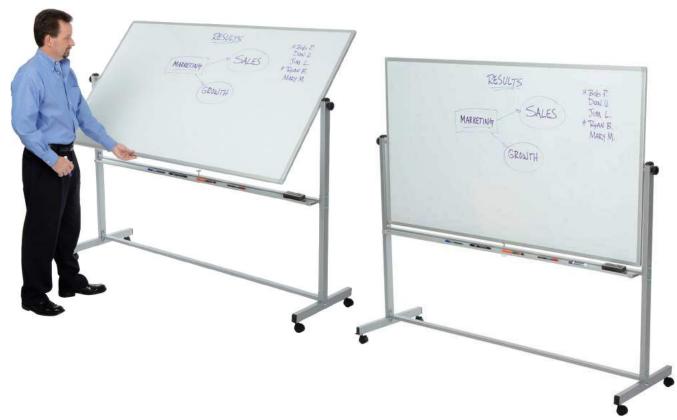

## GLOBAL® INDUSTRIAL DOUBLE SIDED MOBILE WHITEBOARDS

**Mobile Reversible Whiteboards** rotates 360 degrees on a pivot hinge and locks into 3 places for better viewing, providing twice the functional writing space than traditional wall mounted whiteboards. Board is easily transported from room to room to allow for continued work or room changes. Painted Steel surface resists staining and ghosting. Total height is 71-1/2". Four 3" casters (2 locking) are included to allow easy, stable mobility. Full length tray keeps markers, erasers and other accessories in close reach.

| Model    | Description                                |
|----------|--------------------------------------------|
| B444997  | 48"W x 36"H Double Sided Mobile Whiteboard |
| B444999  | 72"W x 40"H Double Sided Mobile Whiteboard |
| B1854285 | 96"W x 48"H Double Sided Mobile Whiteboard |
| 694951   | Dry Erase Markers (4 Pack)                 |