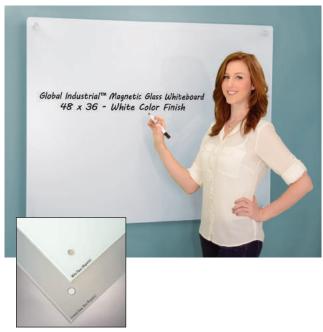

## GLOBAL® INDUSTRIAL MAGNETIC GLASS WHITEBOARDS

Magnetic Dry Erase Glass Boards offer a sleek, modern design to your work space. Made from 3/16" thick tempered glass, this board features a white background for easy viewing and a galvanized backing that allows the board to accept heavy duty magnets. Glass offers the benefits of no ghosting or staining and easy erasability. Board will not scratch or dent for long lasting durability. Stainless steel mounting standoffs are 1" in diameter and creates a 1" gap from the wall to the board. Corners are rounded for style and safety.

| Model  | Description |
|--------|-------------|
| 695497 | 36"W x 24"H |
| 695260 | 48"W x 36"H |
| 695259 | 72"W x 48"H |
| 695469 | 96"W x 48"H |