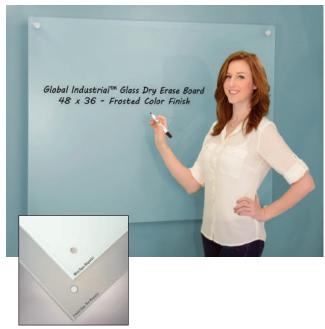

## GLOBAL® INDUSTRIAL FROSTED GLASS BOARDS

Frosted Dry Erase Glass Boards offer a sleek, modern design to your work space. Made from 1/4" thick tempered glass, this board features frosted glass which is translucent and blends into any background, and also accepts any colored dry erase marker. Glass offers the benefits of no ghosting or staining and easy erasability. Board will not scratch or dent for long lasting durability. Stainless steel mounting standoffs are 1" in diameter and creates a 1" gap from the wall to the board. Corners are rounded for style and safety.

| Model  | Description |
|--------|-------------|
| 695498 | 36"W x 24"H |
| 695466 | 48"W x 36"H |
| 695467 | 72"W x 48"H |
| 695468 | 96"W x 48"H |