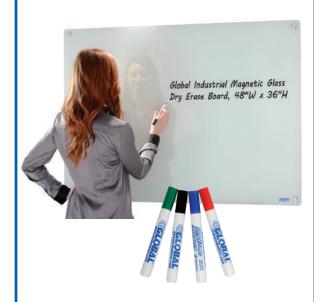

## GLOBAL® INDUSTRIAL MAGNETIC GLASS WHITEBOARDS

Magnetic Dry Erase Glass Boards offer a sleek, modern design to your work space. Made from 3/16" thick tempered glass, this board features a white background for easy viewing and a galvanized backing that allows the board to accept heavy duty magnets. Glass offers the benefits of no ghosting or staining and easy erasability. Board will not scratch or dent for long lasting durability. Stainless steel mounting standoffs are 1" in diameter and creates a 1" gap from the wall to the board. Corners are rounded for style and safety.

| Model  | Description |
|--------|-------------|
| 695497 | 36"W x 24"H |
| 695260 | 48"W x 36"H |
| 695259 | 72"W x 48"H |
| 695469 | 96"W x 48"H |